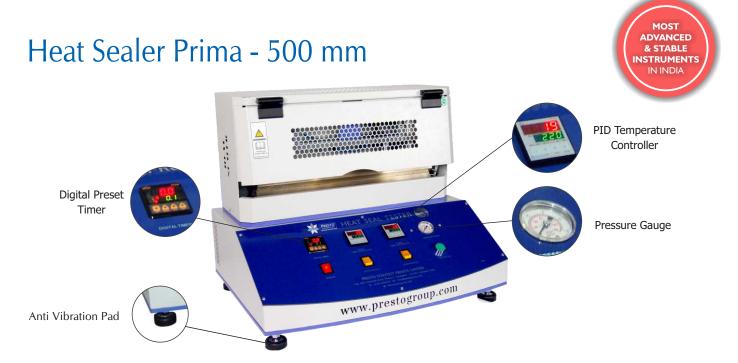

## Model no.: PLHS-24

**Heat Sealer** is a consistent tool used to perform sealing on flexible packaging products and other thermoplastic materials using pressure and heat by maintaining high temperatures. PRESTO Heat Sealer is manufactured under various Test Standards such as ASTM F 2029.

- Microprocessor based display for accurate test results
- Highly accurate test results under pneumatic pressure control.
- Single Push button operation after setting PID temperature and time
- Strong heating jaws for performing tests
- No slippage in case specimen is placed uniformly without any loops.
- Bright LED display for temperature and timer
- PID temperature controller for highest level of controls and repeatability
- Digital Preset timer
- EN 31 hard and temper sealing jaw material
- Guide rod mechanism for efficient control of sealing
- Independent adjustment of temperature for upper & lower jaws

PRESTO Heat sealer is used to measure the heat seal performance of composite films, plastic films such as PP, PE used in packaging

different food products such as milk powder, instant noodle, food, washing powder, and drugs.

#### **Key Specifications:**

| Equipment Range                    | Ambient to 350°C                                               |
|------------------------------------|----------------------------------------------------------------|
| Sealing T emperature Working range | Ambient to 230°C                                               |
| Accuracy                           | ± 1°C                                                          |
| Least Count/Resolution             | 0.1°C                                                          |
| Power                              | 220V , Single phase, 50 Hz                                     |
| Sealing size **                    | • 500x15 mm<br>other size also available 300x15 mm & 150x15 mm |
| T emperature Controller            | 4 digit PID                                                    |
| Dwell Heat Seal time               | 0.5 – 99.9 sec                                                 |
| Timer                              | 4 Digit Digital                                                |
| Heat Sensor                        | Pt-100, Platinum Resistance Temperature<br>Detector (RTD)      |
| Sealing Pressure                   | 2 - 6 Bar                                                      |
| Anti-vibration pad                 | Specially designed to reduce the effect of the vibration       |

# Highlights:

| T emperature Controller | PID 7 segment display                                               |
|-------------------------|---------------------------------------------------------------------|
| Timer                   | Digital Preset type                                                 |
| Heat Source             | Cartridge Heaters                                                   |
| Seal Pattern            | Straight line, Plain & Diamond Knurling<br>(select any one pattern) |
| T est Performed         | Heat Seal                                                           |