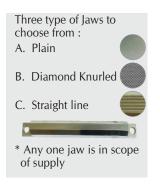

# Highlights:

| T emperature Controller | PID 7 segment display                                               |
|-------------------------|---------------------------------------------------------------------|
| Timer                   | Digital Preset type                                                 |
| Heat Source             | Cartridge Heaters                                                   |
| Seal Pattern            | Straight line, Plain & Diamond Knurling<br>(select any one pattern) |
| T est Performed         | Heat Seal                                                           |