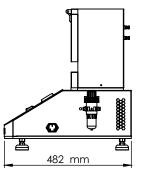

Top View

Front View

Side View

www.prestogroup.com

#### **Key Specifications:**

| Equipment Range                    | Ambient to 350°C                                               |
|------------------------------------|----------------------------------------------------------------|
| Sealing T emperature Working range | Ambient to 230°C                                               |
| Accuracy                           | ± 1°C                                                          |
| Least Count/Resolution             | 0.1°C                                                          |
| Power                              | 220V , Single phase, 50 Hz                                     |
| Sealing size **                    | • 500x15 mm<br>other size also available 300x15 mm & 150x15 mm |
| T emperature Controller            | 4 digit PID                                                    |
| Dwell Heat Seal time               | 0.5 – 99.9 sec                                                 |
| Timer                              | 4 Digit Digital                                                |
| Heat Sensor                        | Pt-100, Platinum Resistance Temperature<br>Detector (RTD)      |
| Sealing Pressure                   | 2 - 6 Bar                                                      |
| Anti-vibration pad                 | Specially designed to reduce the effect of the vibration       |