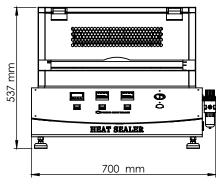

Top View

Front View

Side View

www.prestogroup.com

#### **Key Specifications:**

| Equipment Range                    | Ambient to 350°C                                               |
|------------------------------------|----------------------------------------------------------------|
| Sealing T emperature Working range | Ambient to 230°C                                               |
| Accuracy                           | ± 1°C                                                          |
| Least Count/Resolution             | 0.1°C                                                          |
| Power                              | 220V , Single phase, 50 Hz                                     |
| Sealing size **                    | • 500x15 mm<br>other size also available 300x15 mm & 150x15 mm |
| T emperature Controller            | 4 digit PID                                                    |
| Dwell Heat Seal time               | 0.5 – 99.9 sec                                                 |
| Timer                              | 4 Digit Digital                                                |
| Heat Sensor                        | Pt-100, Platinum Resistance Temperature<br>Detector (RTD)      |
| Sealing Pressure                   | 2 - 6 Bar                                                      |
| Anti-vibration pad                 | Specially designed to reduce the effect of the vibration       |